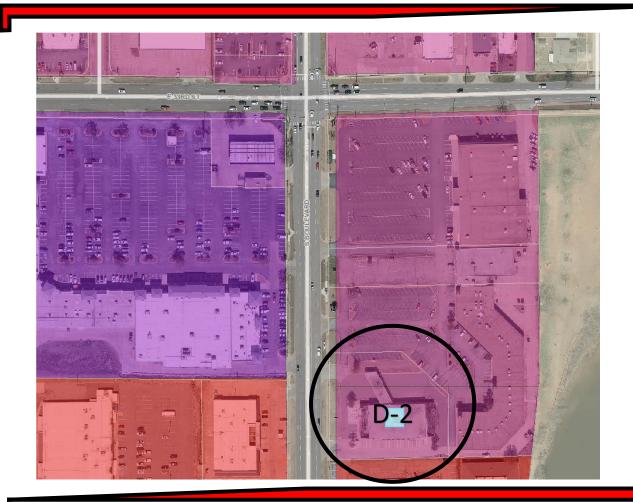

# **Public Zoning Information**

#### Zoned D-2 Neighborhood Commercial City of Edmond

For more information: <u>APPENDIX C: - REGULATIONS FOR REPEALED DISTRICTS | Code of</u> <u>Ordinances | Edmond, OK | Municode Library</u>

Kayci Haley Associate 405-239-8950 mobile kayci@avenuecre.com