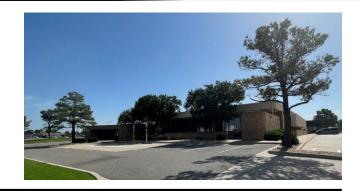

### **Building for Sale**

#### **Property Information:**

- > 8,933 Square Feet (+/-)
- 65,192 Square Feet of Land (+/-)
- Zoned D-2
- Visibility from E. 33<sup>rd</sup> Intersection
- Utilities On-Site
- Two Curb Cuts on S. Boulevard
- Call for pricing guidance.