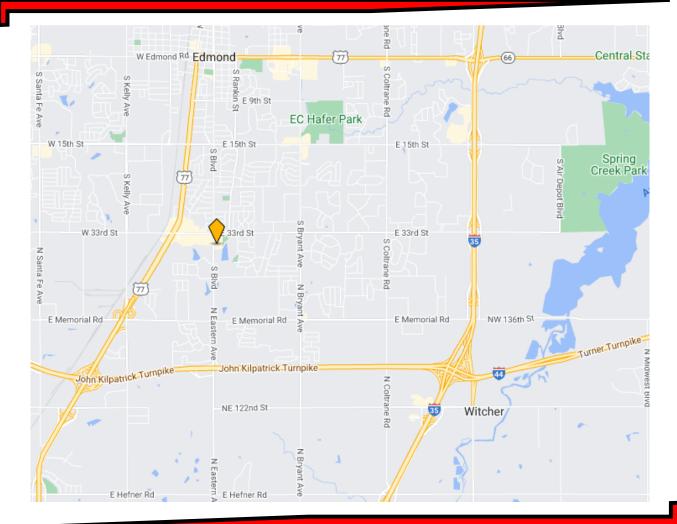

### **Building for Sale**

#### **Property Information:**

- > 8,933 Square Feet (+/-)
- 65,192 Square Feet of Land (+/-)
- Zoned D-2
- Visibility from E. 33<sup>rd</sup> Intersection
- Utilities On-Site
- Two Curb Cuts on S. Boulevard
- Call for pricing guidance.





#### Kayci Haley Associate 405-239-8950 mobile kayci@avenuecre.com



5030 N. May Avenue #435 Oklahoma City, OK 73112 www.avenuecre.com

#### **Cross Access with Adjacent Shopping Center**



Kayci Haley Associate 405-239-8950 mobile kayci@avenuecre.com



5030 N. May Avenue #435 Oklahoma City, OK 73112 www.avenuecre.com

Area businesses include Natural Grocer, TJ Max, Hobby Lobby, Pizza Hut, Chick-Fil-A, Mardel Christian Books, Walgreens, AT&T, Sonic, The UPS Store, et al.



Kayci Haley Associate 405-239-8950 mobile kayci@avenuecre.com



5030 N. May Avenue #435 Oklahoma City, OK 73112 www.avenuecre.com

### Two Curb Cuts off South Boulevard



#### Front and Rear Garden Patios (Rear Security Gates)



Kayci Haley Associate 405-239-8950 mobile kayci@avenuecre.com



5030 N. May Avenue