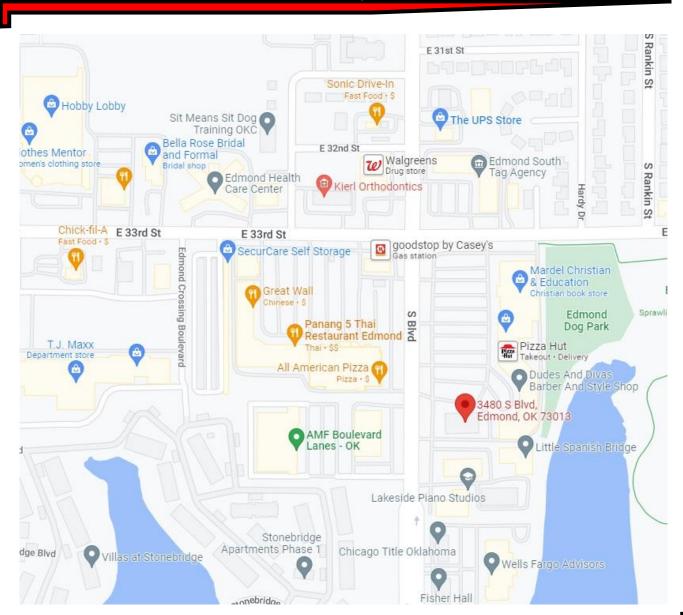

#### **Cross Access with Adjacent Shopping Center**

Kayci Haley Associate 405-239-8950 mobile kayci@avenuecre.com

5030 N. May Avenue #435 Oklahoma City, OK 73112 www.avenuecre.com

Area businesses include Natural Grocer, TJ Max, Hobby Lobby, Pizza Hut, Chick-Fil-A, Mardel Christian Books, Walgreens, AT&T, Sonic, The UPS Store, et al.