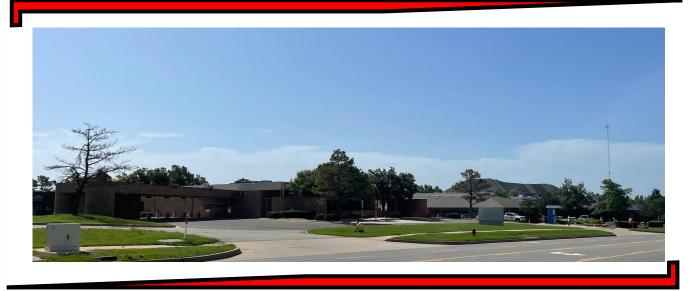

### **Building for Sale**

#### **Property Information:**

- > 8,933 Square Feet (+/-)
- 65,192 Square Feet of Land (+/-)
- Zoned D-2
- Visibility from E. 33<sup>rd</sup> Intersection
- Utilities On-Site
- Two Curb Cuts on S. Boulevard
- Call for pricing guidance.

### Two Curb Cuts off South Boulevard